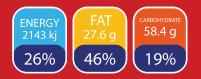

# PARTY MFX

Whole Grain Goodness **Balance Cholesterol Naturally Rich In Fiber** 

٦

Γ

Oat Choco is made from whole grains and enriched with fiber. It is a complete source of nutrients and a natural regulator of blood cholesterol. Also, due to having inulin, which is a type of probiotic fiber, it is an excellent and energy-rich snack for growing children and teenagers, and of course adults. It is perfect for people who want a healthy and nutritious snack. It dissolves easily in milk, so children can replace it with breakfast cereals and eat it with milk.