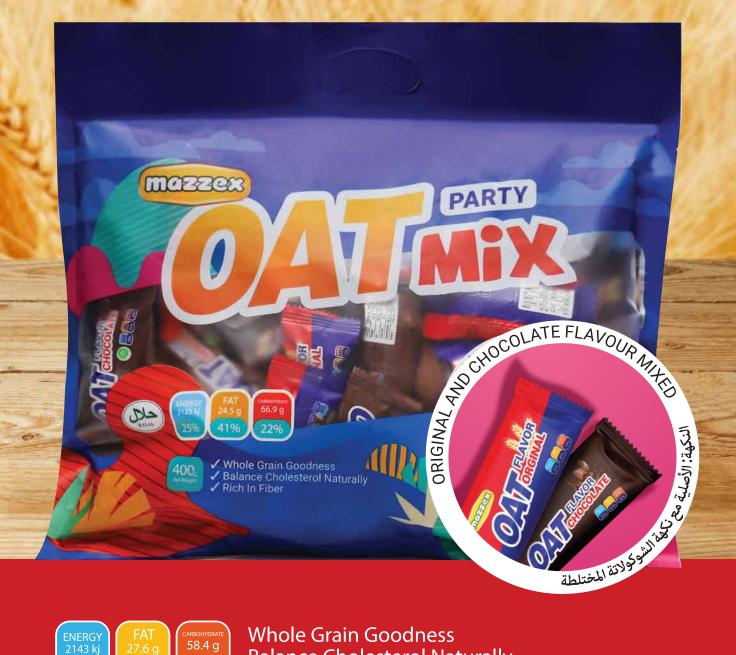

# PARTY MFX

Whole Grain Goodness **Balance Cholesterol Naturally Rich In Fiber** 

٦

Γ

Oat Choco is made from whole grains and enriched with fiber. It is a complete source of nutrients and a natural regulator of blood cholesterol. Also, due to having inulin, which is a type of probiotic fiber, it is an excellent and energy-rich snack for growing children and teenagers, and of course adults. It is perfect for people who want a healthy and nutritious snack. It dissolves easily in milk, so children can replace it with breakfast cereals and eat it with milk.

#### Mazzex OAT

Party Mix (Original and chocolate Flavour mixed)

| NETWEIGHT    | 400g |
|--------------|------|
| PCS X CARTON | 24   |