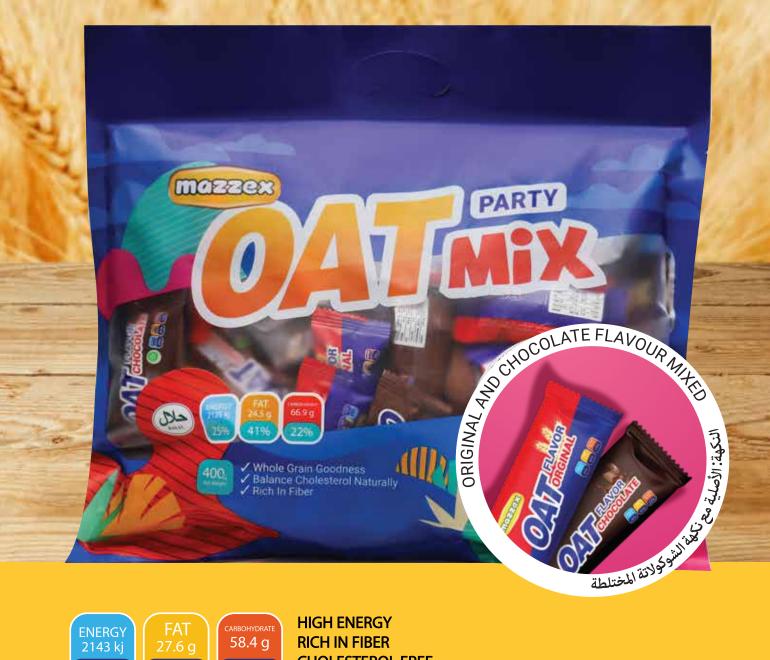

## **Mazzex OAT**

Party Mix (Original and chocolate Flavour mixed)

| NET WEIGHT   | 400g |
|--------------|------|
| PCS X CARTON | 24   |