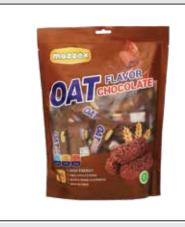

## **Mazzex OAT**

**Chocolate Flavor** 

| NET WEIGHT   | 400g |
|--------------|------|
| PCS X CARTON | 20   |