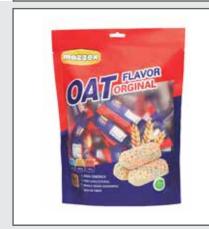

## **Mazzex OAT**

Original Flavor

| NET WEIGHT   | 400g |
|--------------|------|
| PCS X CARTON | 20   |