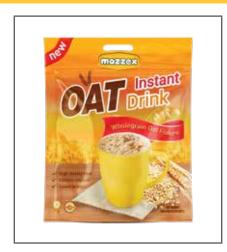

## Mazzex OAT Instant Drink

| NET WEIGHT   | 450g |
|--------------|------|
| PCS X CARTON | 16   |