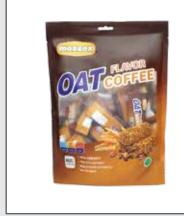

## **Mazzex OAT**

Coffee Flavor

| NET WEIGHT   | 400g |
|--------------|------|
| PCS X CARTON | 20   |