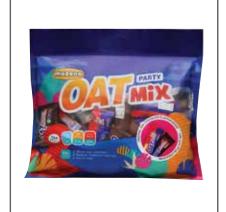

## **Mazzex OAT**

Party Mix (Original and chocolate Flavour mixed)

| NET WEIGHT   | 400g |
|--------------|------|
| PCS X CARTON | 24   |